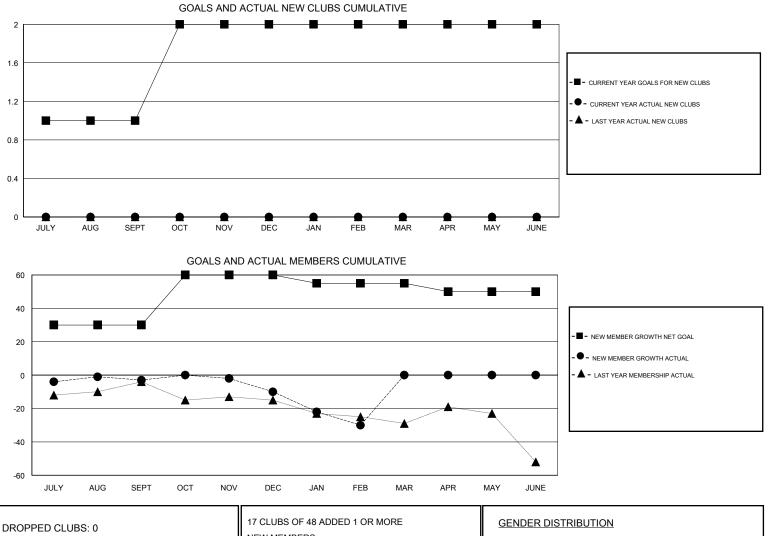

## GMT: THOMAS MATNEY

GMT CA

|               | Club          | S           |               | Members               |                                                                |                                                              |                                                    |  |
|---------------|---------------|-------------|---------------|-----------------------|----------------------------------------------------------------|--------------------------------------------------------------|----------------------------------------------------|--|
|               | RESULTS FOR   | R 2016-2017 |               | RESULTS FOR 2016-2017 |                                                                |                                                              |                                                    |  |
| QUARTER       | NEW CLUB GOAL | NEW CLUBS   | DROPPED CLUBS | QUARTER               | NEW MEMBER GROWTH<br>NET GOAL (not reinstated<br>or transfers) | NEW MEMBER<br>GROWTH ACTUAL (not<br>reinstated or transfers) | DROPPED<br>MEMBERS ACTUAL<br>(including transfers) |  |
| JULY/AUG/SEPT | 1             | 0           | 0             | JULY/AUG/SEPT         | 30                                                             | 24                                                           | 27                                                 |  |
| OCT/NOV/DEC   | 1             | 0           | 0             | OCT/NOV/DEC           | 30                                                             | 14                                                           | 21                                                 |  |
| JAN/FEB/MAR   | 0             | 0           | 0             | JAN/FEB/MAR           | -5                                                             | 6                                                            | 26                                                 |  |
| APR/MAY/JUNE  | 0             | 0           | 0             | APR/MAY/JUNE          | -5                                                             | 0                                                            | 0                                                  |  |

| DROPPED CLUBS: 0 |    | 17 CLUBS OF 48 ADDED 1 OR MORE | GENDER DIST               | GENDER DISTRIBUTION                |   |  |
|------------------|----|--------------------------------|---------------------------|------------------------------------|---|--|
|                  |    | NEW MEMBERS                    | MALE                      | 1,047 (78.19%)                     |   |  |
| DROPPED MEMBERS  |    |                                | FEMALE                    | 292 (21.81%)                       |   |  |
| DECEASED         | 23 | CLICK HERE FOR CUMULATIVE      | TOTAL FAMILY UNIT MEMBERS |                                    | 2 |  |
| CLUB CANCELLED   |    | MEMBERSHIP DATA                |                           |                                    | 1 |  |
| OTHER            | 51 |                                | DUES                      | FAMILY MEMBERS PAYING HALF<br>DUES |   |  |
| TOTAL            | 74 |                                |                           |                                    |   |  |
|                  |    |                                |                           |                                    |   |  |